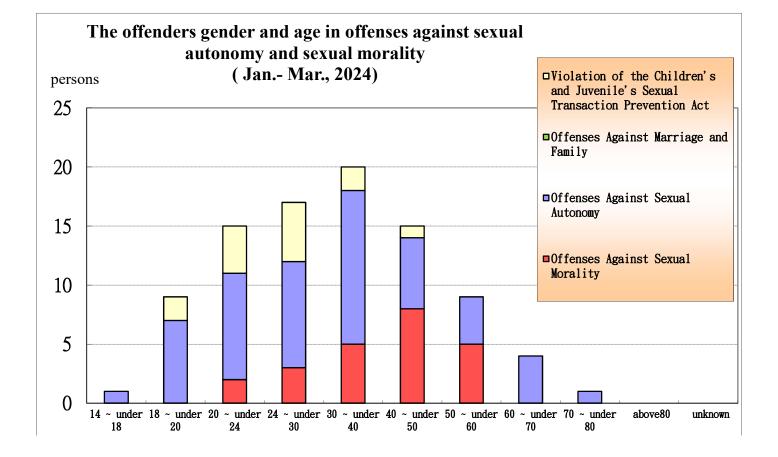

## The offenders gender and age in offenses against sexual autonomy and sexual morality

| Jan Mar., 2024 unit : Person |                                     |      |                                     |      |                                         |      |                                                                                       |      |
|------------------------------|-------------------------------------|------|-------------------------------------|------|-----------------------------------------|------|---------------------------------------------------------------------------------------|------|
| items                        | Offenses Against<br>Sexual Autonomy |      | Offenses Against<br>Sexual Morality |      | Offenses Against<br>Marriage and Family |      | Violation of the<br>Children's and Juvenile's<br>Sexual Transaction<br>Prevention Act |      |
|                              | Female                              | Male | Female                              | Male | Female                                  | Male | Female                                                                                | Male |
| Total                        | -                                   | 54   | 9                                   | 14   | -                                       | -    | 1                                                                                     | 13   |
| 14 ~ under 18                | -                                   | 1    | -                                   | -    | -                                       | -    | -                                                                                     | -    |
| 18 ~ under 20                | -                                   | 7    | -                                   | -    | -                                       | -    | 1                                                                                     | 1    |
| 20 ~ under 24                | -                                   | 9    | 2                                   | -    | -                                       | -    | -                                                                                     | 4    |
| 24 ~ under 30                | -                                   | 9    | 1                                   | 2    | -                                       | -    | -                                                                                     | 5    |
| <b>30</b> ~ under <b>40</b>  | -                                   | 13   | 1                                   | 4    | -                                       | -    | -                                                                                     | 2    |
| 40 ~ under 50                | -                                   | 6    | 4                                   | 4    | -                                       | -    | -                                                                                     | 1    |
| 50 ~ under 60                | -                                   | 4    | 1                                   | 4    | -                                       | -    | -                                                                                     | -    |
| 60 ~ under 70                | -                                   | 4    | -                                   | -    | -                                       | -    | -                                                                                     | _    |
| 70 ~ under 80                | -                                   | 1    | -                                   | -    | -                                       | -    | -                                                                                     | -    |
| above 80                     | -                                   | -    | -                                   | -    | -                                       | -    | -                                                                                     | -    |
| unknown                      | _                                   | _    | -                                   | -    | -                                       | -    | -                                                                                     | -    |