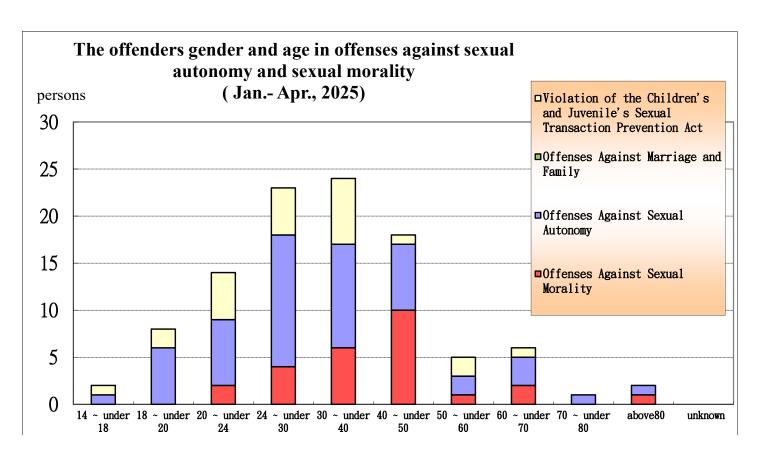

## The offenders gender and age in offenses against sexual autonomy and sexual morality

Jan.- Apr., 2025

| • ,    | D.      |
|--------|---------|
| 111111 | Persons |

| items                       | Offenses Against<br>Sexual Autonomy |      | Offenses Against<br>Sexual Morality |      | Offenses Against<br>Marriage and Family |      | Violation of the Children's and Juvenile's Sexual Transaction Prevention Act |      |
|-----------------------------|-------------------------------------|------|-------------------------------------|------|-----------------------------------------|------|------------------------------------------------------------------------------|------|
|                             | Female                              | Male | Female                              | Male | Female                                  | Male | Female                                                                       | Male |
| Total                       | _                                   | 53   | 4                                   | 22   | -                                       | -    | 2                                                                            | 22   |
| 14 ~ under 18               | -                                   | 1    | -                                   | -    | -                                       | -    | -                                                                            | 1    |
| 18 ~ under 20               | _                                   | 6    | 1                                   | -    | -                                       | -    | 1                                                                            | 1    |
| 20 ~ under 24               | _                                   | 7    | 1                                   | 1    | -                                       | -    | 1                                                                            | 4    |
| 24 ~ under 30               | _                                   | 14   | 1                                   | 4    | -                                       | -    | -                                                                            | 5    |
| <b>30</b> ~ under <b>40</b> | _                                   | 11   | 1                                   | 5    | -                                       | -    | -                                                                            | 7    |
| 40 ~ under 50               | _                                   | 7    | 2                                   | 8    | -                                       | -    | -                                                                            | 1    |
| 50 ~ under 60               | -                                   | 2    | -                                   | 1    | -                                       | -    | -                                                                            | 2    |
| 60 ~ under 70               | -                                   | 3    | -                                   | 2    | -                                       | -    | -                                                                            | 1    |
| 70 ~ under 80               | _                                   | 1    | -                                   | _    | -                                       |      | -                                                                            | -    |
| above 80                    | _                                   | 1    | -                                   | 1    | -                                       | -    | -                                                                            | -    |
| unknown                     | _                                   | -    | -                                   | _    | _                                       | -    | -                                                                            | -    |