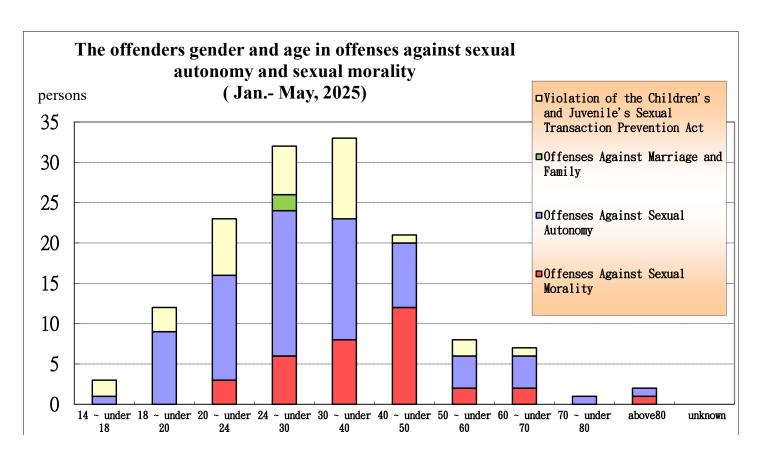

## The offenders gender and age in offenses against sexual autonomy and sexual morality

Jan.- May, 2025

| • .    | ъ       |
|--------|---------|
|        | Persons |
| 111111 |         |

| items                       | Offenses Against<br>Sexual Autonomy |      | Offenses Against<br>Sexual Morality |      | Offenses Against<br>Marriage and Family |      | Violation of the Children's and Juvenile's Sexual Transaction Prevention Act |      |
|-----------------------------|-------------------------------------|------|-------------------------------------|------|-----------------------------------------|------|------------------------------------------------------------------------------|------|
|                             | Female                              | Male | Female                              | Male | Female                                  | Male | Female                                                                       | Male |
| Total                       | 1                                   | 73   | 5                                   | 29   | -                                       | 2    | 2                                                                            | 30   |
| 14 ~ under 18               | _                                   | 1    | -                                   | -    | -                                       | -    | -                                                                            | 2    |
| 18 ~ under 20               | -                                   | 9    | -                                   | -    | -                                       | -    | 1                                                                            | 2    |
| 20 ~ under 24               | _                                   | 13   | 2                                   | 1    | -                                       | -    | 1                                                                            | 6    |
| 24 ~ under 30               | _                                   | 18   | -                                   | 6    | -                                       | 2    | -                                                                            | 6    |
| <b>30</b> ~ under <b>40</b> | -                                   | 15   | 1                                   | 7    | -                                       | -    | -                                                                            | 10   |
| 40 ~ under 50               | -                                   | 8    | 2                                   | 10   | -                                       | -    | -                                                                            | 1    |
| 50 ~ under 60               | 1                                   | 3    | -                                   | 2    | _                                       | -    | -                                                                            | 2    |
| 60 ~ under 70               | -                                   | 4    | -                                   | 2    | _                                       | -    | -                                                                            | 1    |
| 70 ~ under 80               | _                                   | 1    | -                                   | -    | -                                       | -    | -                                                                            | _    |
| above 80                    | _                                   | 1    | -                                   | 1    | -                                       | -    | -                                                                            | _    |
| unknown                     | _                                   | -    | -                                   | -    | _                                       | -    | -                                                                            | -    |